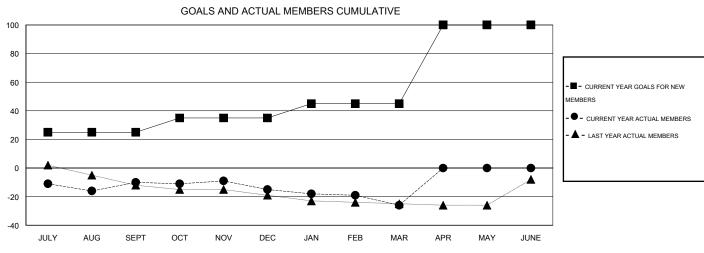

## MT: HAL GRIFFIN LOCATION ARKANSAS

 $\mathsf{GMT}\,\mathsf{CA}\,\,1$ 

|                          |                  | Clubs       |                  |                  |                          |                    | Members                             |                    |                  |
|--------------------------|------------------|-------------|------------------|------------------|--------------------------|--------------------|-------------------------------------|--------------------|------------------|
| RESULTS FOR 2014-2015    |                  |             |                  |                  | RESULTS FOR 2014-2015    |                    |                                     |                    |                  |
| QUARTER                  | NEW CLUB<br>GOAL | NEW CLUBS   | DROPPED<br>CLUBS | NET<br>GAIN/LOSS | QUARTER                  | NEW MEMBER<br>GOAL | CHARTER AND<br>NEW MEMBERS<br>ADDED | DROPPED<br>MEMBERS | NET<br>GAIN/LOSS |
| JULY/AUG/SEPT            | 0                | 0           | 2                | -2               | JULY/AUG/SEPT            | 25<br>10           | 29<br>2                             | 39                 | -10              |
| OCT/NOV/DEC  JAN/FEB/MAR | 0                | 0<br>0<br>0 | 0                | 0<br>0<br>0      | OCT/NOV/DEC  JAN/FEB/MAR | 10<br>10<br>55     | 12<br>0                             | 23<br>0            | -5<br>-11<br>0   |
| APR/MAY/JUNE             | ı                | U           | 0                | 0                | APR/MAY/JUNE             | 55                 | U                                   | 0                  | U                |